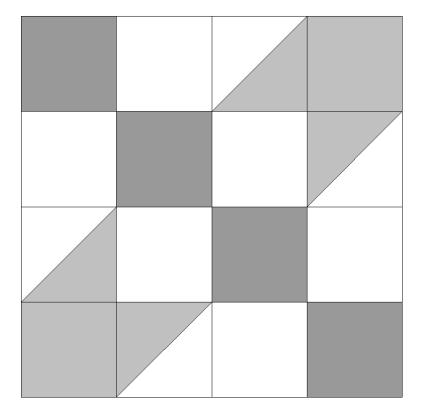

## Road to Oklahoma

| Cutting:          | 4" finished block                                                                                          | 6" finished block                                                                                      |
|-------------------|------------------------------------------------------------------------------------------------------------|--------------------------------------------------------------------------------------------------------|
| Red               | <ul><li>(2) 1-1/2" squares</li><li>(2) 1-7/8" squares, cut</li><li>once diagonally = 4 triangles</li></ul> | <ul><li>(2) 2" squares</li><li>(2) 2-3/8" squares, cut</li><li>once diagonally = 4 triangles</li></ul> |
| Blue              | (4) 1-1/2" squares                                                                                         | (4) 2" squares                                                                                         |
| Muslin background | <ul><li>(6) 1-1/2" squares</li><li>(2) 1-7/8" squares, cut</li><li>once diagonally = 4 triangles</li></ul> | <ul><li>(6) 2" squares</li><li>(2) 2-3/8" squares, cut</li><li>once diagonally = 4 triangles</li></ul> |